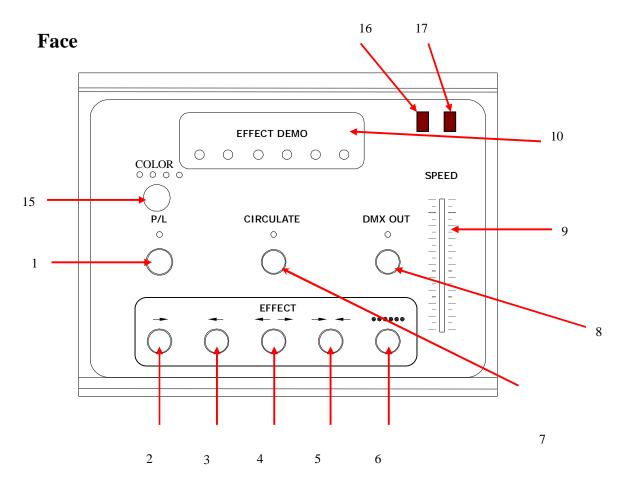

## **Photograph of Product:**

## **Functional Description**

| No. | Name            | Functional Description                                               |
|-----|-----------------|----------------------------------------------------------------------|
| 1   | P/L             | Two mode swith: point and line.                                      |
| 2   | <b>←</b>        | The effect from right to left                                        |
| 3   | <b>→</b>        | The effect from left to right                                        |
| 4   | ←→              | The effect from middle to both side                                  |
| 5   | → ←             | The effect from both side to middle                                  |
| 6   | 000000          | All together fire                                                    |
| 7   | CIRCULATE       | Repeat output five program                                           |
| 8   | DMX OUT         | Two mode: If lighting, show only in the demo area of panel,          |
|     |                 | if flashing, make machine working!                                   |
| 9   | SPEED           | Adjust the speed of program                                          |
| 10  | EFFECT DEMO     | Show how is the real effect in the panel                             |
| 11  | OUT 1/OUT 2     | Two DMX outlet, output both signal and power                         |
| 12  | POWER           | Power Switch                                                         |
| 13  | CONTROL NUMBER  | Define how many machines can be controlled                           |
| 14  | MAINS INPUT     | Power input                                                          |
| 15  | COLOR SWITCH    | Switch to spray color flame (special used for color flame projector) |
| 16  | OUTPUT SWITCH 1 | One output channel, can switch to output signal separately           |
| 17  | OUTPUT SWITCH 2 | One output channel, can switch to output signal separately           |