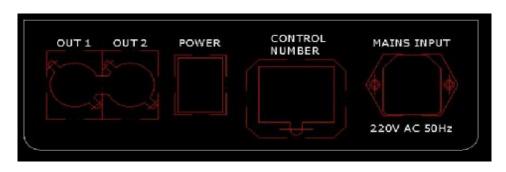

## **Back**

## **Functional Description**

| No. | Name            | Functional Description                                               |
|-----|-----------------|----------------------------------------------------------------------|
| 1   | P/L             | Two mode swith: point and line.                                      |
| 2   | <b>←</b>        | The effect from right to left                                        |
| 3   | <b>→</b>        | The effect from left to right                                        |
| 4   | ←→              | The effect from middle to both side                                  |
| 5   | → ←             | The effect from both side to middle                                  |
| 6   | 000000          | All together fire                                                    |
| 7   | CIRCULATE       | Repeat output five program                                           |
| 8   | DMX OUT         | Two mode: If lighting, show only in the demo area of panel,          |
|     |                 | if flashing, make machine working!                                   |
| 9   | SPEED           | Adjust the speed of program                                          |
| 10  | EFFECT DEMO     | Show how is the real effect in the panel                             |
| 11  | OUT 1/OUT 2     | Two DMX outlet, output both signal and power                         |
| 12  | POWER           | Power Switch                                                         |
| 13  | CONTROL NUMBER  | Define how many machines can be controlled                           |
| 14  | MAINS INPUT     | Power input                                                          |
| 15  | COLOR SWITCH    | Switch to spray color flame (special used for color flame projector) |
| 16  | OUTPUT SWITCH 1 | One output channel, can switch to output signal separately           |
| 17  | OUTPUT SWITCH 2 | One output channel, can switch to output signal separately           |

## **Installment way as Following:**

- (1), put the power cable in "mains input".
- (2), put the control cable in either of out1 or out2.
- (3), adjust "control number" to set how many machines you are connecting
- (4), turn on the power switch, enjoy it.