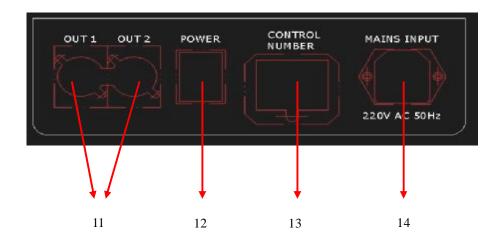

## **Back**

## **Functional Description**

| No. | Name            | Functional Description                                               |
|-----|-----------------|----------------------------------------------------------------------|
| 1   | P/L             | Two mode swith: point and line.                                      |
| 2   | <b>←</b>        | The effect from right to left                                        |
| 3   | <b>→</b>        | The effect from left to right                                        |
| 4   | ←→              | The effect from middle to both side                                  |
| 5   | → ←             | The effect from both side to middle                                  |
| 6   | 000000          | All together fire                                                    |
| 7   | CIRCULATE       | Repeat output five program                                           |
| 8   | DMX OUT         | Two mode: If lighting, show only in the demo area of panel,          |
|     |                 | if flashing, make machine working!                                   |
| 9   | SPEED           | Adjust the speed of program                                          |
| 10  | EFFECT DEMO     | Show how is the real effect in the panel                             |
| 11  | OUT 1/OUT 2     | Two DMX outlet, output both signal and power                         |
| 12  | POWER           | Power Switch                                                         |
| 13  | CONTROL NUMBER  | Define how many machines can be controlled                           |
| 14  | MAINS INPUT     | Power input                                                          |
| 15  | COLOR SWITCH    | Switch to spray color flame (special used for color flame projector) |
| 16  | OUTPUT SWITCH 1 | One output channel, can switch to output signal separately           |
| 17  | OUTPUT SWITCH 2 | One output channel, can switch to output signal separately           |