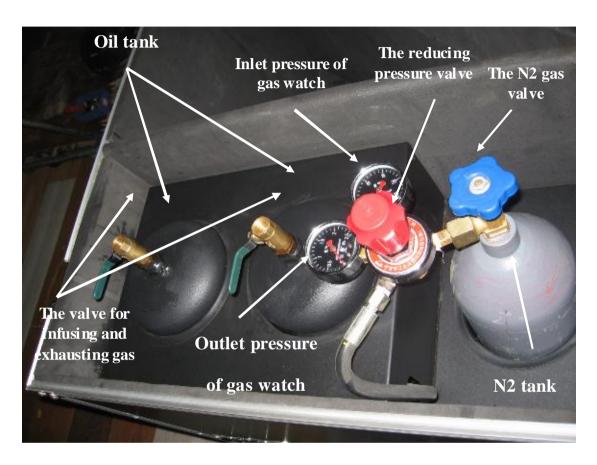

# The valve for infusing oil and exhausting gas:

Function: Input the oil and let the inner gas out to release gas pressure.

Opening position:

Turning off position:

TEL: +86 8360567 FAX: +86 83637066 EMAIL & MSN: vicky@myanhua.com

## The concrete operation way to infusing oil as following:

First please opening the infusing oil vale and then infusing oil to the oil tank until it overflow the tank to turning off the valve.

# The concrete operation way to release the remaining gas in the tank:

Please make sure the valve for infusing and exhausting is opened before you infuse the oil or after finishing your flame show.

Pay attention: It is forbidden to operate the valve of infuse and exhaust oil when it is working.

## **OIL TANK**: 10L (capacity)

Storing fuel (kerosene): Please top up the oil tank with fuel before Working, the regular working pressure is  $0.6 \sim 0.8$  Mpa.

## **GAS TANK: 7** L (ca pacity)

Storing high pressure propellant gas (nitrogen gas or co2), the regular working pressure is  $10 \sim 15$ Mpa.

#### **GAS VALVE:**

It is used for switch on/off propellant gas, when working it is opened, when finishing or recharge gas it is off.

## **REDUCING VALVE**

It is used to adjust the outlet pressure of gas, please adjust it to regular working pressure  $(0.6 \sim 0.8 \text{Mpa})$  when working.

## INLET PRESSURE OF GAS WATCH

It is used to keep watching the pressure of gas inside gas tank.

TEL: +86 83660567 FAX: +86 83637066 EMAIL & MSN: vicky@myanhua.com

## **OUTLET PRESSURE OF GAS WATCH**

It is used to keep watching the outlet pressure of gas from gas tank.