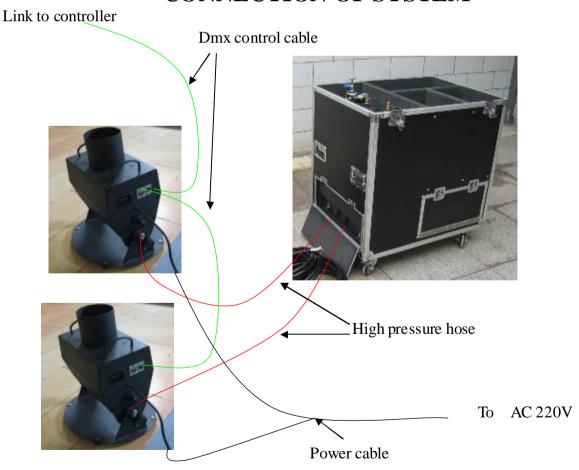

# **CONNECTION OF SYSTEM**

 $\label{eq:temperature} \textbf{TEL:} + 86\,83660567 \qquad \qquad \textbf{FAX:} + 86\,83637066 \qquad \qquad \textbf{EMAIL\&MSN:} \ vicky@myanhua.com$