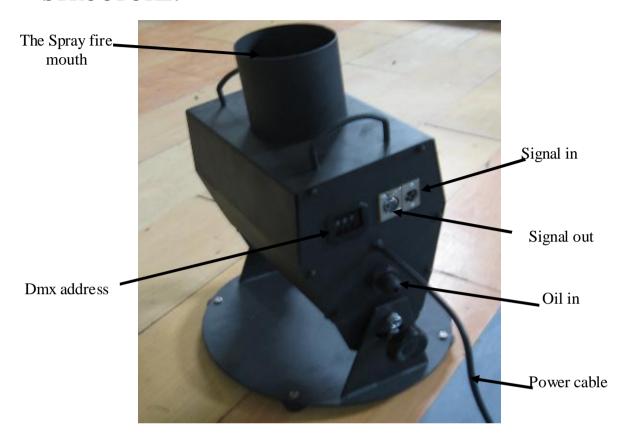

## SPRAY FIRE MOUTH

The high pressure fuel is out from here, please make sure put the unit vertically, and it is forbidden to allow any flammable goods or people or animal staying within 10 meters.

## DMX ADDRESS DIPS

To set the unit dmx address, from 001 to 511, u can adjust it as your requestion.

## SIGNAL IN/OUT

DMX signal interface, standard 3 pin XLR, 2, 3 pin are for dmx signal.

TEL: +86 8360567 FAX: +86 83637066 EMAIL & MSN: vicky@myanhua.com

## **OIL IN:**

The fuel is input through the high pressure hose between the oil tank and the spraying fire unit.

Parameters: the metric system M22\* 1.5.

The interface of connector is globe structure. globe structure.

## **POWER IN**

AC 220 V Power in, 110V available when request