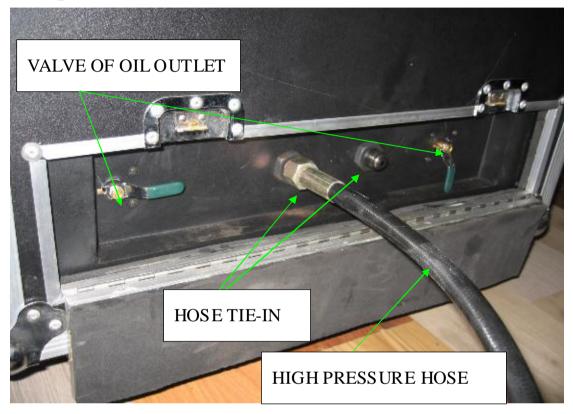

## VALVE OF OIL OUTLET

Switching on/off to control the high pressure oil out, opening when Working, finishing work or maintaining close it.

## **HOSE TIE-IN**

High pressure oil output interface, there are 2 interfaces to offer oil to 2 spray units, the high pressure hose to connect from interface to spray unit.

The parameter of hose:

The metric system M22 \*1.5

TEL: +86 8360567 FAX: +86 83637066 EMAIL & MSN: vicky@myanhua.com

The front of the hose is globe structure.