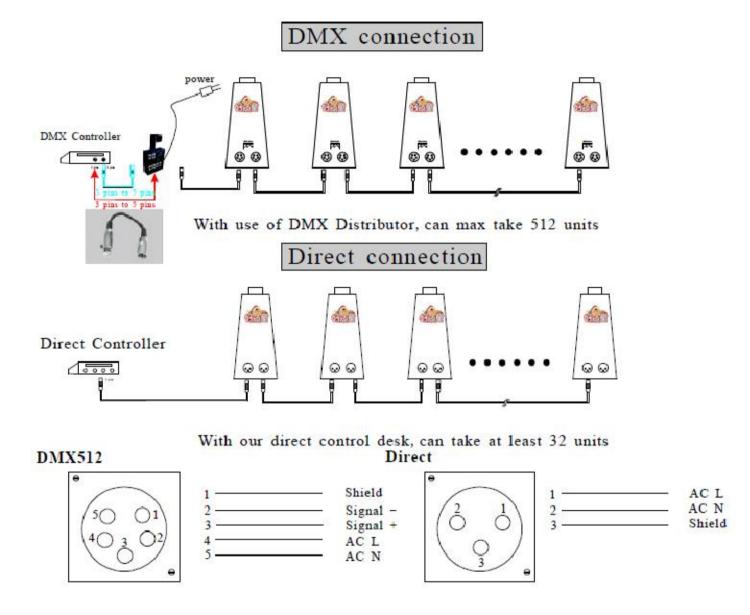

# **Connection:**

# **Product Introduction:**

The GBP-A series Flame machine have two type, the different of the two type is that one is controlled by DMX512, and other controlled directly.

Characteristic

- 1. The effect of flame like a mushroom
- 2. It can spray 1-3 meters high
- 3. Voltage is: 220V/50HZ
- 4. Weight: 8.5KG
- 5. Capability of one oil bottle: 480ML, can spray more than 120 times.