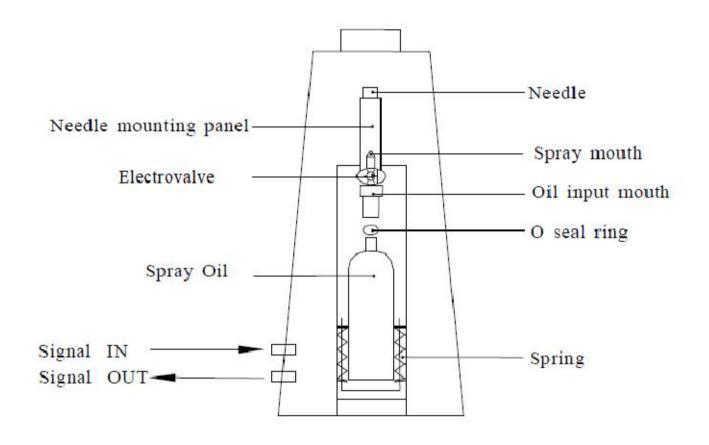

# Structure:

# Install following:

- 1. Connect the controller and power supply by cable.
- Open the flame machine door, put the plastic O-ring into spraying nozzle, then put the O-ring into bottle of oil.
- 3. Press down the board, install the bottle of oil.
- 4. Connect the power supply, with less than 1s/time speed to press down

corresponding button on controller, then time between two press button not less than 5 second.

The flame machine spray fire, if the flame machine can not sbrav fire.
Please the needle backward.